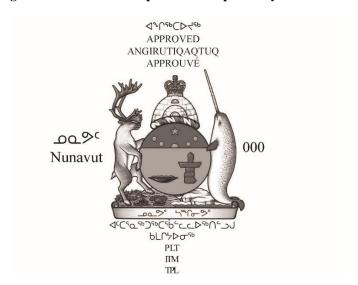

ironmental health officer".
- 6. If applicable, each provision of the regulations other than Schedule A is amended by replacing "NWT" with "Nunavut".
- **7. Subsection 17(2) is amended by replacing "**the *National Building Code of Canada*, as amended from time to time" **with** "the *Building Code Act*".
- 8. Schedule A is amended by
  - (a) replacing "To the Manager" and "NWT" and everything in between by:

To the Chief Public Health Officer Iqaluit, Nunavut

- **(b) replacing** "the Health Officer for the municipality in which the abattoir is located" **with** "an environmental health officer";
- replacing "furnish to the Manager" with "furnish to the Chief Public Health Officer"; and
- (d) replacing "19" with "20".
- 9. The inspection legend in Schedule B is repealed and replaced by:



| 10. These regulations come into force on the same day as paragraph 85(1)(d) of the Act comes into force, or if it is already in force, on the day these regulations are registered by the Registrar of Regulations. |
|---------------------------------------------------------------------------------------------------------------------------------------------------------------------------------------------------------------------|
|                                                                                                                                                                                                                     |
|